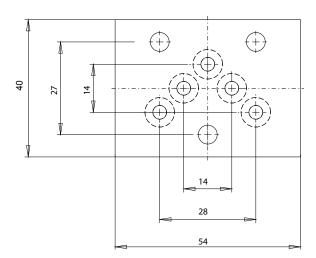

#### **DESCRIPTION**

Distance plates NG4-Mini acc. to Wandfluh standard. The plates are zinc-nickel coated and are supplied including 5 O-rings ID 5,28x1,78 (article 160.2052).

The connections T and  $T_0$  are not connected together.