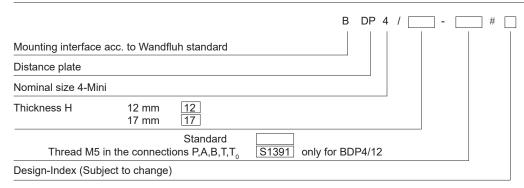

#### **TYPE CODE**

TYPES DIMENSIONS

BDP4/12 article 173.1450 BDP4/12-S1391 article 173.1454

BDP4/17 article 173.1464