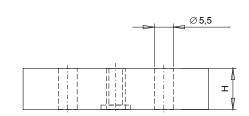

### **APPLICATION**

Distance plates serve to create a distance between to elements.

In case of plates with the additional designation S1391, nozzles can be additionally screwed into the connections  $P,A,B,T,T_0$ . Thread M5 (5,5 mm deep).