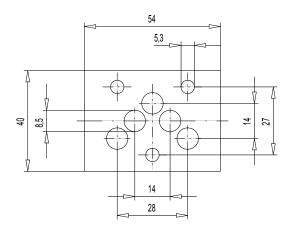

#### DIMENSIONS

## BDB4 Article no. 173.1650

Thickness = 1,25

BZB4 Article no. 173.1700