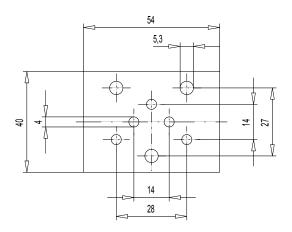

#### DIMENSIONS

## BDB4 Article no. 173.1650

Thickness = 1,25

BZB4 Article no. 173.1700