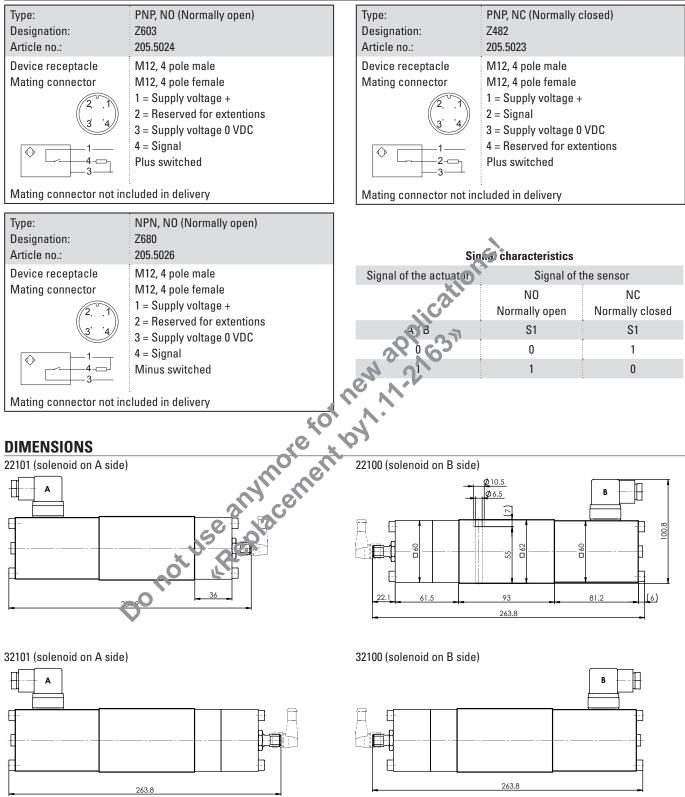

## ACCESSORIES

| Mating connector (plug female) |                      |
|--------------------------------|----------------------|
| straight, screw terminal       | Article no. 219.2978 |
| 90°, screw terminal            | Article no. 219.3003 |

# **ELECTRICAL CONNECTION**

Wandfluh AG Postfach CH-3714 Frutigen Tel. +41 33 672 72 72 Fax +41 33 672 72 12 sales@wandfluh.com