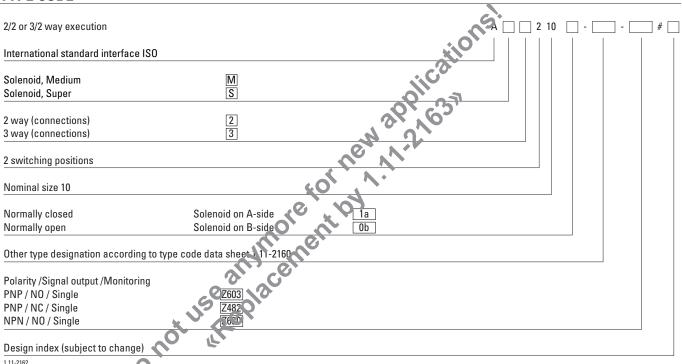

### Solenoid operated poppet valve with additional inductive switching position monitoring

## **Flange construction**

- ◆ 2/2- and 3/2-way
- normally open and normally closed
- ◆ 0<sub>max</sub> = 80 l/min
- ◆ p <sub>max</sub> = 350 bar

## DESCRIPTION

Solenoid operated poppet valve according to data sheet 1.11-2160 with additional inductive switching position monitoring. The contactless sensor transmits the poppet position to a step signal.

# **TYPE CODE**



# **GENERAL SPECIFICATIONS**

Weight

5,30 kg (22101) 5,95kg (22100; 3210.)

#### **Sensor Specifications:**

| Nominal valtage     | 24 VDC                                   |
|---------------------|------------------------------------------|
| Nominal voltage     | 24 VDC                                   |
| Operating voltage   | 1030 VDC                                 |
| Signal current      | max. 200 mA                              |
| Switching frequency | 2000 Hz                                  |
| Protection class    | IP 68                                    |
|                     | According to the connection type,        |
|                     | the protection class of the valve can be |
|                     | lower, see data sheet 1.11-2160          |
| Dimensions