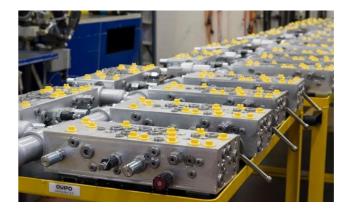

Customer-specific control unit

### **FIELD OF APPLICATION**

For limited installation space and series production (from 20 pieces), the ideal solution is a control unit with screw-in cartridges. The given construction possibilities result in a compact and thus weight-optimized solution. Also, when using the same block, there is the possibility of retrofitting vehicle options simply and flexibly during the assembly or at the customer's premises. Combined with CETOP valves, the control unit is the most effective and most efficient solution in many applications.

### **PERFORMANCE FEATURES**

Production of control units