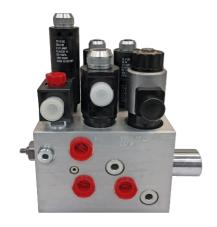

Customer-specific control unit

### **FIELD OF APPLICATION**

For limited installation space and series production (from 20 pieces), the ideal solution is a control unit with screw-in cartridges. The given construction possibilities result in a compact and thus weight-optimized solution. Also, when using the same block, there is the possibility of retrofitting vehicle options simply and flexibly during the assembly or at the customer's premises. Combined with CETOP valves, the control unit is the most effective and most efficient solution in many applications.

Mobile applications

Decisively influenced by the customer's specifications, a specific solution is developed. The planned number of units, pressure, volume flow and extension requests strongly influence the proposed solution. For this reason, the solution finding is conducted in close cooperation with the customer. Ideally, the control unit can be used for several sizes.